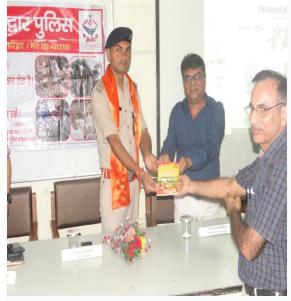

# **Workshop Report**

A Workshop Organized by Department of Mechanical Engineering Based on Drug/Cyber Crime awareness on 17/08/2022. Start of the workshop Posted by Sanjeev Kumar Lambha In charge of Mechanical Engineering Department. The main orator was Mr. Vipin Kumar Additional Superintendent of Police Communication give the speech on Drug/Cyber Crime awareness. Miss Niharika Semwal D.S.P Hariwar also was Present. Mr. Vipin Kumar told how the young generation is becoming a victim of drugs and cybercrime these days and what are its side effects on the coming lifestyle. He told all what to do to avoid this. Miss Niharika Semwal told about cybercrime, how people are becoming victims of cybercrime nowadays and how we should avoid it by adopting security system. She was also discuss the how the people get victims of honey traping, phishing mails The Dean Prof Pankaj Madan also discussed the ill effects of drugs. The coordinator of the workshop Mr. Yogesh Kumar resolved workshop. In workshop Dr. M.M. Tiwari, Dr. Suyash Bhardwaj, Dr. Devendra, Dr. Lokesh Joshi, Dr. Rudraman, Dr. Mayank Agarwal, Dr Ajay Kumar, Rishi Prajapati, ,Mayank Pokhriyal, Rohit Kamal etc. were present.