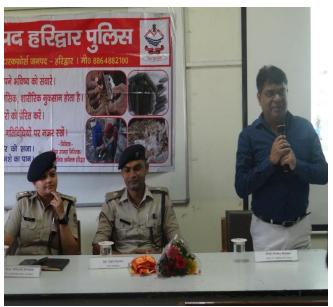

# **Workshop Report**

A Workshop Organized by Department of Mechanical Engineering Based on Drug/Cyber Crime awareness on 17/08/2022. Start of the workshop Posted by Sanjeev Kumar Lambha In charge of Mechanical Engineering Department. The main orator was Mr. Vipin Kumar Additional Superintendent of Police Communication give the speech on Drug/Cyber Crime awareness. Miss Niharika Semwal D.S.P Hariwar also was Present. Mr. Vipin Kumar told how the young generation is becoming a victim of drugs and cybercrime these days and what are its side effects on the coming lifestyle. He told all what to do to avoid this. Miss Niharika Semwal told about cybercrime, how people are becoming victims of cybercrime nowadays and how we should avoid it by adopting security system. She was also discuss the how the people get victims of honey traping, phishing mails The Dean Prof Pankaj Madan also discussed the ill effects of drugs. The coordinator of the workshop Mr. Yogesh Kumar resolved workshop. In workshop Dr. M.M. Tiwari, Dr. Suyash Bhardwaj, Dr. Devendra, Dr. Lokesh Joshi, Dr. Rudraman, Dr. Mayank Agarwal, Dr Ajay Kumar, Rishi Prajapati, ,Mayank Pokhriyal, Rohit Kamal etc. were present.